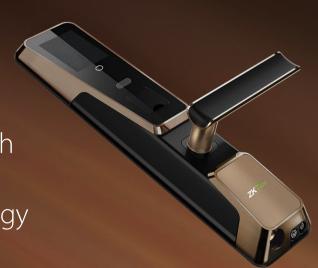

# **ZM100**

The 1<sup>st</sup> smart lock with hybrid biometric recognition technology

Face Regonition

ZK Face Algorithm V7.0 Verification Speed< 1s

Touch Screen

2.8 Inches Capacitive Screen with Visual Menu

**Antique Copper** 