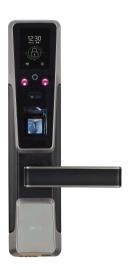

# **ZM100**

The 1<sup>st</sup> smart lock with hybrid biometric recognition technology

Face Regonition

ZK Face Algorithm V7.0 Verification Speed< 1s

Touch Screen

2.8 Inches Capacitive Screen with Visual Menu

SilkID Sensor

PIV Certificate, Live Fingerprint Detection (Dry, Wet, Rough).

#### Lithium Battery

Rechargeable Battery with 4000 mAh

Mutilple language

English, Spanish, Portuguese (Support Customization)

Mifare Card

Advanced Encryption Technology

Smart Alarm

Low Battery Warning & Illeglal Operation

**USB** Port

Upload and Download the Data via USB

### **Features**

- Accurate and high-speed face recognization in 1:N mode
- Capacitive touch screen with visual icon menu
- Equipped with SilkID fingerprint sensor
- Provide high security unlock way by safety mode - Face+FP
- Rechargeable lithium battery

- Reversible design to fit for all door open direction
- External terminals to draw back-up power from a 9V battery
- Smart alarm for low battery & illegal operation & Anti break-in
- Supported passage mode
- · Mifare card module is optional

## **Specifications**

| Material       | Zinc Alloy                     |
|----------------|--------------------------------|
| Capacity       | Face/FP/Pwd/Card -100          |
| Card Module    | Mifare (optional)              |
| Communication  | USB                            |
| Power Supply   | 4000mAh lithium battery        |
| Battery Life   | Over 6000 times (above 1 year) |
| Door Thickness | 35 - 90 mm                     |
| Dimensions     | Front - 78(W)×350(L)×44(D) mm  |
|                | Back - 78(W)×350(L)×34(D) mm   |