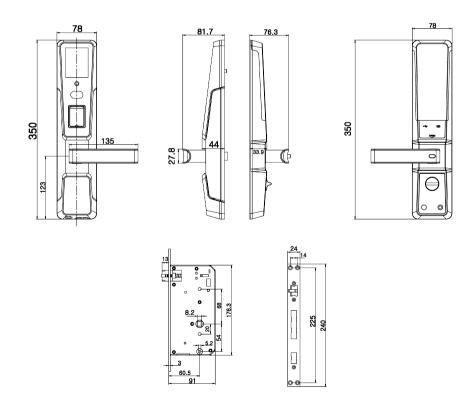

# **Dimensions**

Silver

Gold

ZKTECO CO.,LTD.

www.zkteco.com E-mail: sales@zkteco.com

## **Specifications**

| Material       | Zinc Alloy                     |
|----------------|--------------------------------|
| Capacity       | Face/FP/Pwd/Card -100          |
| Card Module    | Mifare (optional)              |
| Communication  | USB                            |
| Power Supply   | 4000mAh lithium battery        |
| Battery Life   | Over 6000 times (above 1 year) |
| Door Thickness | 35 - 90 mm                     |
| Dimensions     | Front - 78(W)×350(L)×44(D) mm  |
|                | Back - 78(W)×350(L)×34(D) mm   |